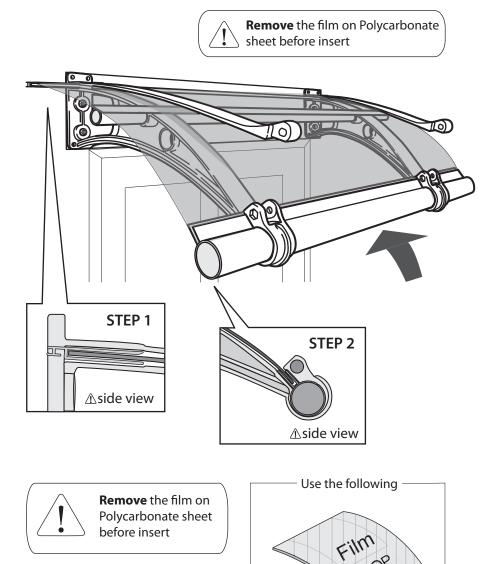

#### 9 Close the brackets —

Align the Polycarbonate sheet and bars **before** bolting brackets