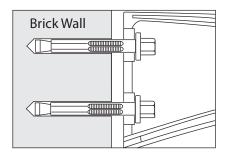

(0)

 Use a bit whose diameter equals the anchor diameter. Determine proper size bit for anchor used. Drill hole to any depth exceeding minimum embedment. Clean hole.

 Insert assembled anchor into hole, so that washer or head is flush with materials to be fastened. \*DO NOT unscrew the head. Insert it as is. If it is stiff, use rubber hammer to insert.

3. Expand anchor by tightening nut or head 2 to 3 turns.