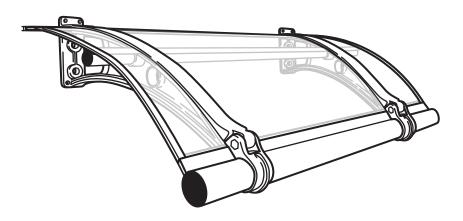

#### 9 Close the brackets —

Align the Polycarbonate sheet and bars **before** bolting brackets

#### 10 Bolt on Bracket to hold bars and Polycarbonate Sheet -

Align the Polycarbonate sheet and bars **before** bolting on brackets