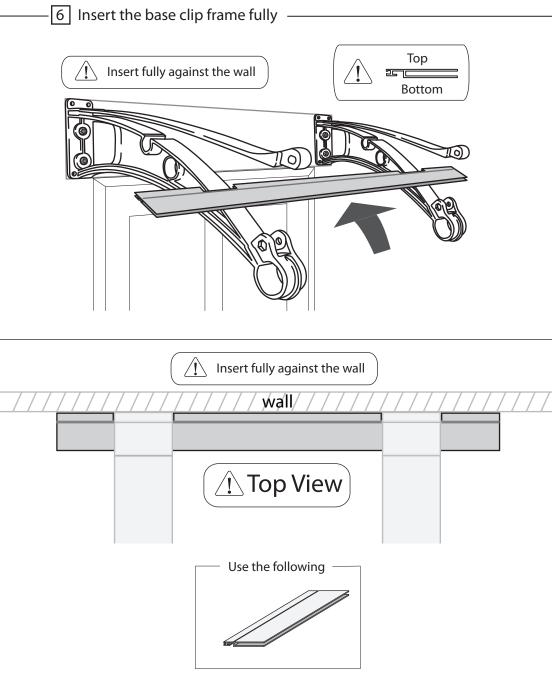

bly and use of this product. This product is intended for normal residential use only. Do not use this product for any application that is not recommended in these instructions or building codes in effect in location where this product will be used. Alway take care and use appropriate safety equipment (including eye protection) when assembling or installing this product.

(0)



 Use a bit whose diameter equals the anchor diameter. Determine proper size bit for anchor used. Drill hole to any depth exceeding minimum embedment. Clean hole.



 Insert assembled anchor into hole, so that washer or head is flush with materials to be fastened. \*DO NOT unscrew the head. Insert it as is. If it is stiff, use rubber hammer to insert.



3. Expand anchor by tightening nut or head 2 to 3 turns.











#### 9 Close the brackets —

Align the Polycarbonate sheet and bars **before** bolting brackets



#### 10 Bolt on Bracket to hold bars and Polycarbonate Sheet -

Align the Polycarbonate sheet and bars **before** bolting on brackets













#### Official Distributor

| www.canofix.org                                                                                                       | Korea Exterior Association                      | www.canofix.my                                                                                     | Malaysia                                                       |
|-----------------------------------------------------------------------------------------------------------------------|-------------------------------------------------|------------