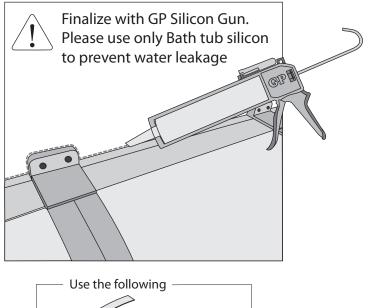

. Alway take care and use appropriate safety equipment (including eye protection) when assembling or installing this product.

(0)



 Use a bit whose diameter equals the anchor diameter. Determine proper size bit for anchor used. Drill hole to any depth exceeding minimum embedment. Clean hole.



 Insert assembled anchor into hole, so that washer or head is flush with materials to be fastened. \*DO NOT unscrew the head. Insert it as is. If it is stiff, use rubber hammer to insert.



3. Expand anchor by tightening nut or head 2 to 3 turns.











#### 9 Close the brackets —

Align the Polycarbonate sheet and bars **before** bolting brackets



#### 10 Bolt on Bracket to hold bars and Polycarbonate Sheet -

Align the Polycarbonate sheet and bars **before** bolting on brackets













#### Official Distributor

| www.canofix.org                                                                                                       | Korea Exterior Association                      | www.canofix.my                                                                                     | Malaysia                                                       |
|-----------------------------------------------------------------------------------------------------------------------|-------------------------------------------------|----------------------------------------------------------------------------------------------------|----------------------------------------------------------------|
| www.canofix.com