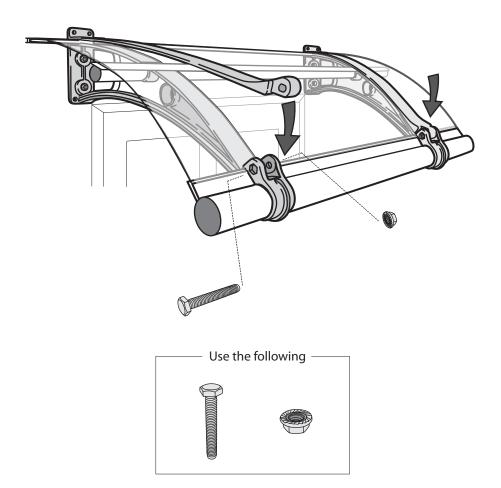

#### 9 Close the brackets —

Align the Polycarbonate sheet and bars **before** bolting brackets

#### 10 Bolt on Bracket to hold bars and Polycarbonate Sheet -

Align the Polycarbonate sheet and bars **before** bolting on brackets