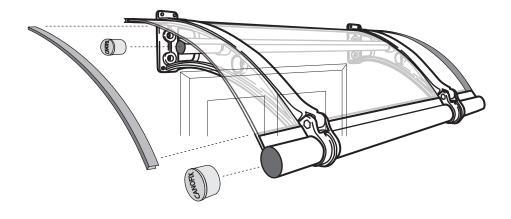

ed. Alway take care and use appropriate safety equipment (including eye protection) when assembling or installing this product.

(0)



 Use a bit whose diameter equals the anchor diameter. Determine proper size bit for anchor used. Drill hole to any depth exceeding minimum embedment. Clean hole.



 Insert assembled anchor into hole, so that washer or head is flush with materials to be fastened. \*DO NOT unscrew the head. Insert it as is. If it is stiff, use rubber hammer to insert.



3. Expand anchor by tightening nut or head 2 to 3 turns.











#### 9 Close the brackets —

Align the Polycarbonate sheet and bars **before** bolting brackets



#### 10 Bolt on Bracket to hold bars and Polycarbonate Sheet -

Align the Polycarbonate sheet and bars **before** bolting on brackets













#### Official Distributor

| www.canofix.org                                                                                                       | Korea Exterior Association                      | www.canofix.my                                                                                     | Malaysia                                                       |
|-----------------------------------------------------------------------------------------------------------------------|-------------------------------------------------|----------------------------------------------------------------------------------------------------|----------------------------------------------------------------|
| www.canofix.com