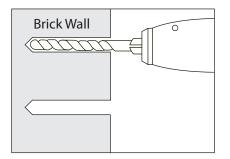

(0)

 Use a bit whose diameter equals the anchor diameter. Determine proper size bit for anchor used. Drill hole to any depth exceeding minimum embedment. Clean hole.

 Insert assembled anchor into hole, so that washer or head is flush with materials to be fastened. \*DO NOT unscrew the head. Insert it as is. If it is stiff, use rubber hammer to insert.

3. Expand anchor by tightening nut or head 2 to 3 turns.