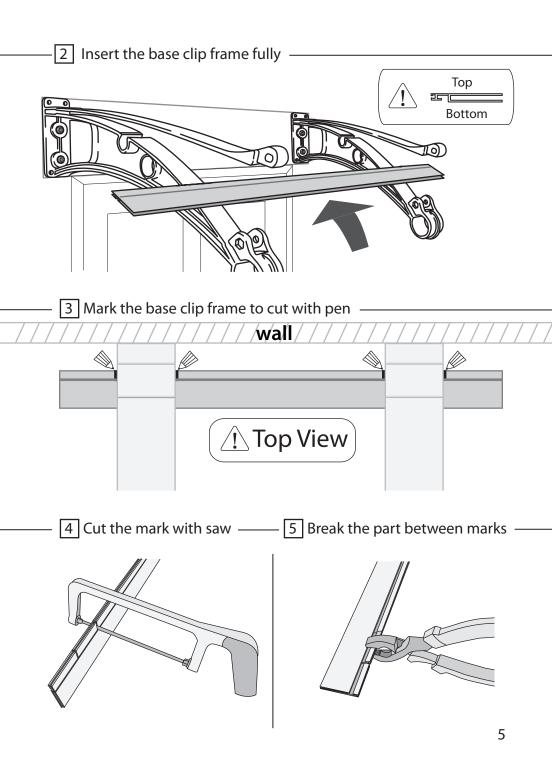

#### 9 Close the brackets —

Align the Polycarbonate sheet and bars **before** bolting brackets

#### 10 Bolt on Bracket to hold bars and Polycarbonate Sheet -

Align the Polycarbonate sheet and bars **before** bolting on brackets