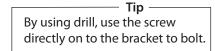

#### 9 Close the brackets —

Align the Polycarbonate sheet and bars **before** bolting brackets

#### 10 Bolt on Bracket to hold bars and Polycarbonate Sheet -

Align the Polycarbonate sheet and bars **before** bolting on brackets