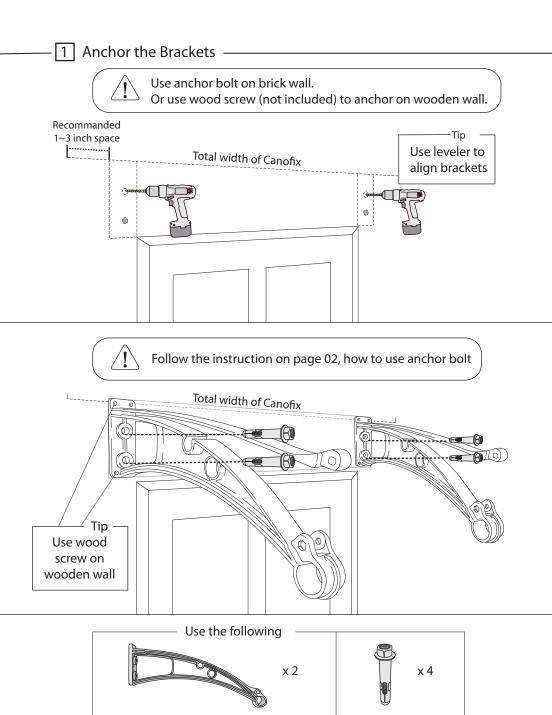

(0)

 Use a bit whose diameter equals the anchor diameter. Determine proper size bit for anchor used. Drill hole to any depth exceeding minimum embedment. Clean hole.

 Insert assembled anchor into hole, so that washer or head is flush with materials to be fastened. \*DO NOT unscrew the head. Insert it as is. If it is stiff, use rubber hammer to insert.

3. Expand anchor by tightening nut or head 2 to 3 turns.