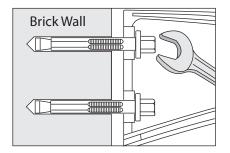

(0)

 Use a bit whose diameter equals the anchor diameter. Determine proper size bit for anchor used. Drill hole to any depth exceeding minimum embedment. Clean hole.

 Insert assembled anchor into hole, so that washer or head is flush with materials to be fastened. \*DO NOT unscrew the head. Insert it as is. If it is stiff, use rubber hammer to insert.

3. Expand anchor by tightening nut or head 2 to 3 turns.