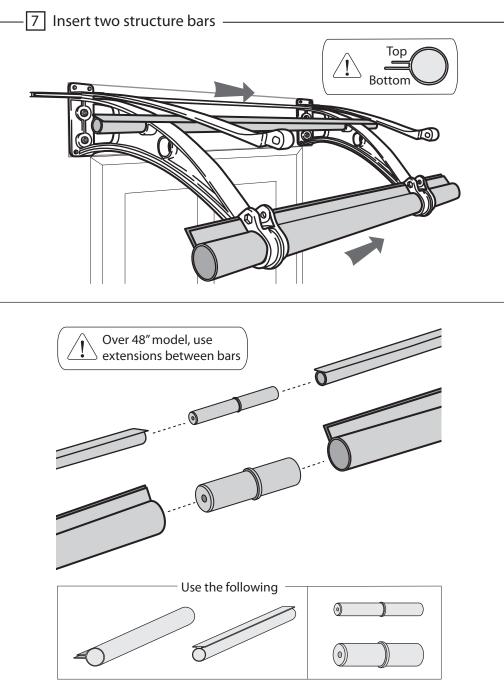

y and use of this product. This product is intended for normal residential use only. Do not use this product for any application that is not recommended in these instructions or building codes in effect in location where this product will be used. Alway take care and use appropriate safety equipment (including eye protection) when assembling or installing this product.

(0)



 Use a bit whose diameter equals the anchor diameter. Determine proper size bit for anchor used. Drill hole to any depth exceeding minimum embedment. Clean hole.



 Insert assembled anchor into hole, so that washer or head is flush with materials to be fastened. \*DO NOT unscrew the head. Insert it as is. If it is stiff, use rubber hammer to insert.



3. Expand anchor by tightening nut or head 2 to 3 turns.











#### 9 Close the brackets —

Align the Polycarbonate sheet and bars **before** bolting brackets



#### 10 Bolt on Bracket to hold bars and Polycarbonate Sheet -

Align the Polycarbonate sheet and bars **before** bolting on brackets













#### Official Distributor

| www.canofix.org                                                                                                       | Korea Exterior Association                      | www.canofix.my                                                                                     | Malaysia                                                       |
|-----------------------------------------------------------------------------------------------------------------------|-------------------------------------------------|--------------